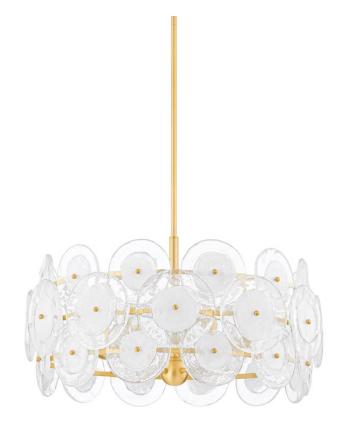

# **ZOELLA**

H810705-AGB

An elegant reimagining of the classic drum shade silhouette, this dazzling chandelier features discs of clear cast glass, each with an opaque Blonchino at the center, layered around a three-tiered Aged Brass ring framework. The glass discs have a metal accent in the middle and vary in size, creating visual interest and a lighting effect that feels simultaneously glamorous and warm.

### **DIMENSIONS**

Height 13.00"

Width/Diameter 23.75"

Minimum Height 16.00"

Maximum Height 52.00"

Canopy/Backplate 6.00"

Hanging Type 1-3" / 1-6" / 1-12" / 1-18"

Stems