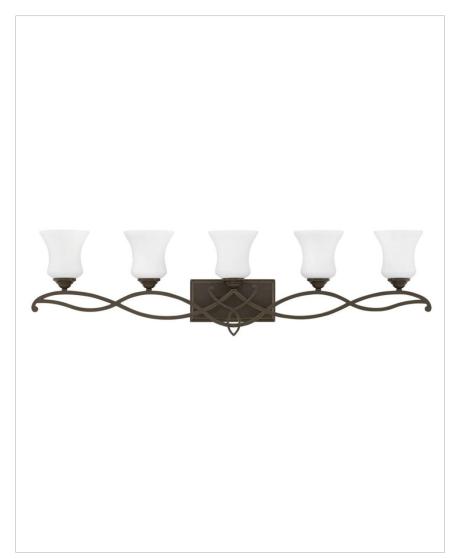

## **BROOKE**

## 5005OB

## **FIVE LIGHT VANITY**

Brooke's updated traditional look features a minimalist forged scroll design in Olde Bronze that elegantly complements its etched opal glass.

| DETAILS   |                                           |
|-----------|-------------------------------------------|
| FINISH:   | Olde Bronze                               |
| MATERIAL: | Metal                                     |
| GLASS:    | Etched Opal                               |
| DIMMABLE: | YES, WITH DIMMABLE<br>LAMP (NOT INCLUDED) |

| DIMENSIONS     |                |
|----------------|----------------|
| WIDTH:         | 41.5"          |
| HEIGHT:        | 11"            |
| WEIGHT:        | 7.5lb          |
| BACK PLATE:    | 9.25"W X 4.5"H |
| EXTENSION:     | 6.3"           |
| TOP TO OUTLET: | 7"             |