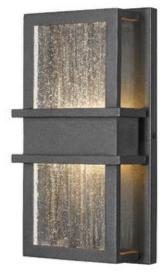

| Product Number                  | 577S-BK-LED             |
|---------------------------------|-------------------------|
| Collection                      | Eclipse                 |
| Weight                          | 3.0 lbs                 |
| Length/Extension                | 3.25"                   |
| Width                           | 6.25"                   |
| Height                          | 12.0"                   |
| Frame Material                  | Aluminum                |
| Frame Finish                    | Black                   |
|                                 | Glass                   |
| Shade Material                  |                         |
| Shade Finish                    | Seedy                   |
| Bulbs                           | 2 x 8W - Integrated LED |
| Chain Length                    | —                       |
| Cord Length                     | _                       |
| Fitter Measurement              |                         |
| Dimmable                        | Yes                     |
| LED Source Lumen                | 1360                    |
| LED Delivered Lumen             | 300                     |
| LED Color Temperature           | 2700K                   |
| LED Color Rendering Index (CRI) | CRI>90                  |
| Vanity/Sconce Dual Mount        | No                      |
| Certification                   | CUL/cETLu               |
| Application                     | Wet                     |
| UPC                             | 685659169409            |
|                                 |                         |