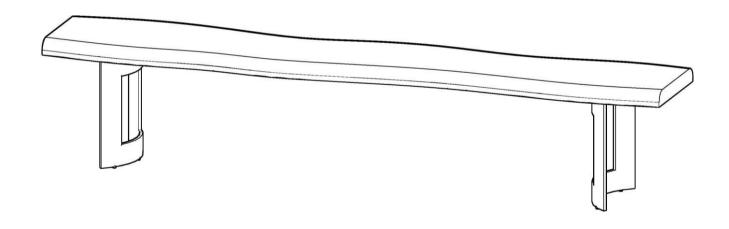

#### **PARTS LIST**

| NO. | DESCRIPTION | IMAGE | Q'TY |
|-----|-------------|-------|------|
| P1  | BENCH TOP   |       | 1    |
| P2  | METAL BASE  |       | 2    |