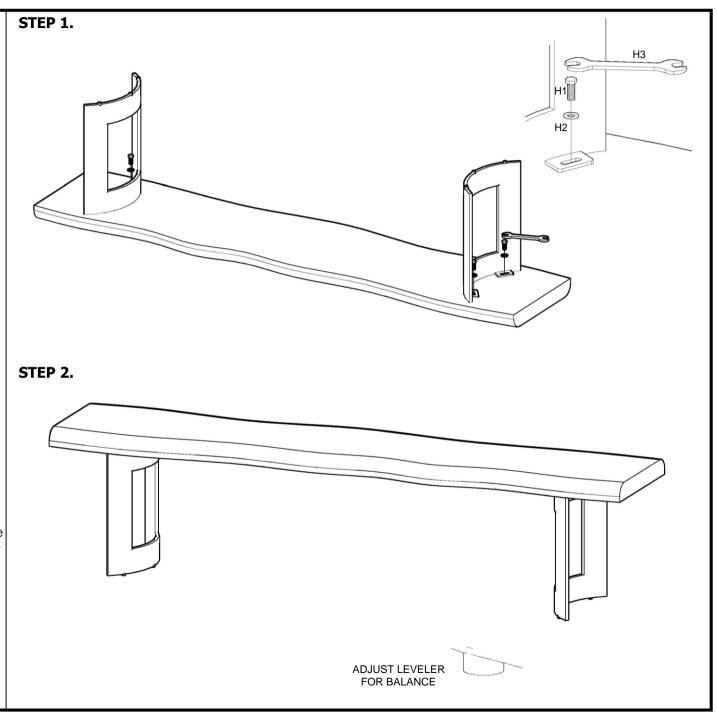

## **PARTS AND HARDWARE.**

#### **HARDWARES LIST**

| NO. | DESCRIPTION | IMAGE | Q'TY |
|-----|-------------|-------|------|
| H1  | HEX BOLT    |       | 4    |
| H2  | WASHER      | (0)   | 4    |
| НЗ  | SPANNER     | S     | 1    |

### NOTES.

Thank you for purchasing this quality product! Be sure to check all packing material carefully for small part that may have come loose inside the carton during shipping.

**CAUTION:** The item is heavy, assembly should be performed by two people.