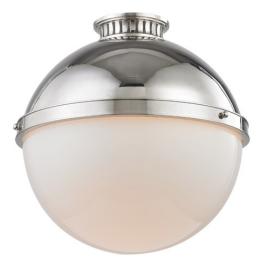

Latham offers a stunning update on a classic style. In two-tone finish or polished nickel, its ventilated holder and spherical mounting pins are among its beautiful details.