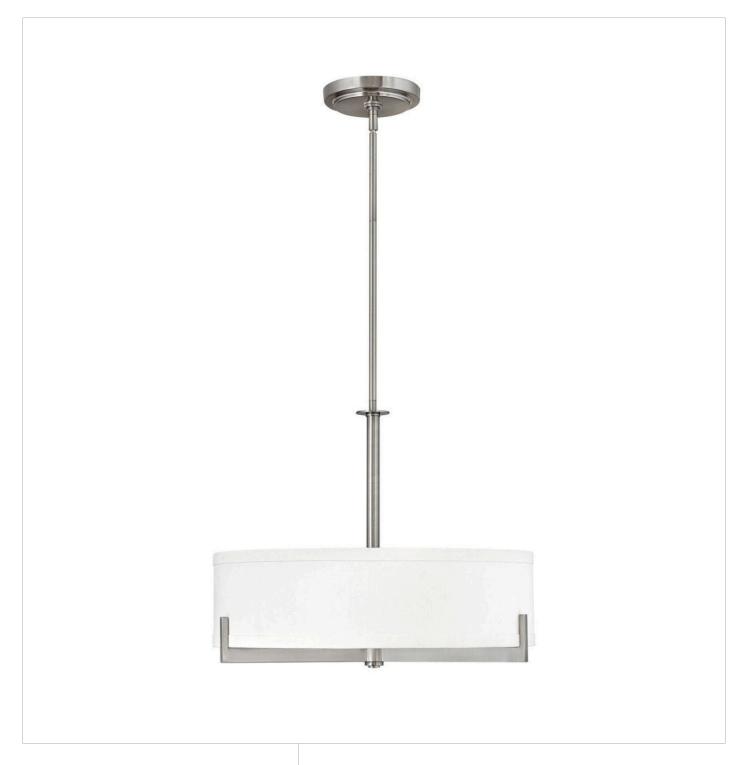

## **HAYES**

## MEDIUM DRUM 4234BN

Hayes is intrinsically basic in design but makes a bold impact in any space. Three Brushed Nickel or Oil Rubbed Bronze arms support the base and, merging both form and function, reach up and around to support the shade. The overscaled off-

white linen shade evenly distributes light without overpowering the decor.

FINISH: Brushed Nickel GLASS: Etched Acrylic SHADE: Off-White Linen

WIDTH: 22.3" HEIGHT: 18" DEPTH: 0

LIGHT SOURCE: LED Lamp, Socket

WATTAGE: 3-14w Med. LED, 100w Equiv. or 3-100w Med.

**HINKLEY** 33000 Pin Oak Parkway Avon Lake, OH 44012 **PHONE: (440) 653-5500** Toll Free: 1 (800) 446-5539 hinkley.com