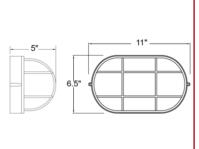

## **PRODUCT MEASUREMENTS**

## FIXTURE

Length: Width: 11" Diameter Height: 6.5" Extension: 5" **BACKPLATE / CANOPY** Length 10.75" Width: 6.5" Diameter: Height: 1"

**Overall Height:** 