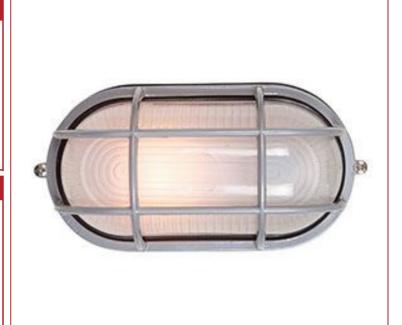

# **PRODUCT INFORMATION**

Base: 20292 Mounting Type: Ceiling or Wall Finish: Satin Diffuser: Frosted

Parent: 20292LEDDLP UPC: 641594216363