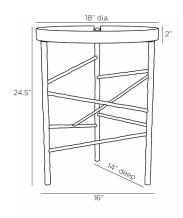

## ATLAS END TABLE

FEI16 H: 24.5 IN, Dia: 18.00 IN Blackened Iron When simple forms meet luxe materials, the result is our elegant Atlas. Intersected by a bar of forged iron, a cool circle of white marble balances on a trio of blackened iron legs. Intersecting accents of iron reminiscent of wrapped string zig and zag playfully about the base. Marble will vary.

#### DIMENSIONS

Foot Print Table Top Clearance Diagonal Dimension Iron, Marble Blackened Iron true true

W: 16 IN, D: 14 IN H: 2 IN, Dia: 18.00 IN 4.5" 30.5 IN