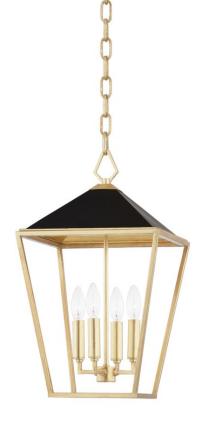

PAXTON 5713-GL/BK

Defined, clean hoods rest atop thin, windowless frames to create Paxton's light, airy design. Light both pours through and gorgeously reflects off the gold-leaf interior. With three pendant sizes, a linear fixture and a sconce, Paxton is sure to find a place in any space.

### **FINISHES**

Gold Leaf/black (GL/BK)

#### DIMENSIONS

Height 18.13" Width/Diameter 12.00" Minimum Height 24.75" Maximum Height 76.75" Canopy/Backplate 0.00" Hanging Type Weight 7.00lb