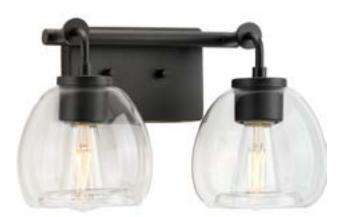

## **P300346-143** Caisson

Caisson Collection Two-Light Graphite Clear Glass Urban Industrial Bath Vanity Light

Category: Bath & Vanity Finish: Graphite (Painted) Construction: Steel Construction Glass/Shade: Clear Glass Bell

Length: 14-5/8 in Extends: 7-1/2 in Height: 8-7/8 in H/CTR: 6-5/8 (glass facing up)

Clear Glass Bell Width: 6 in Height: 5-7/8 in

| MOUNTING                                             | ELECTRICAL                | LAMPING                                 | ADDITIONAL INFORMATION     |
|------------------------------------------------------|---------------------------|-----------------------------------------|----------------------------|
| Wall mounted                                         | 6 inches of wire supplied | (2) Medium Base (E26) Socket            | CULus Damp Location Listed |
| Mounting plate for outlet box<br>included            | 120 VAC                   | Lamp Type A19                           | 1-year Limited Warranty    |
| Fixture can be installed with glass                  |                           | Incandescent: 60-watt MAX per<br>socket |                            |
| facing up or down                                    |                           | LED: 12.5-watt MAX per socket           |                            |
| Canopy covers a standard 4"                          |                           | Fully dimmable with dimmable            |                            |
| recessed outlet box: 7" W., 4.5"<br>ht., 0.75" depth |                           | bulbs                                   |                            |