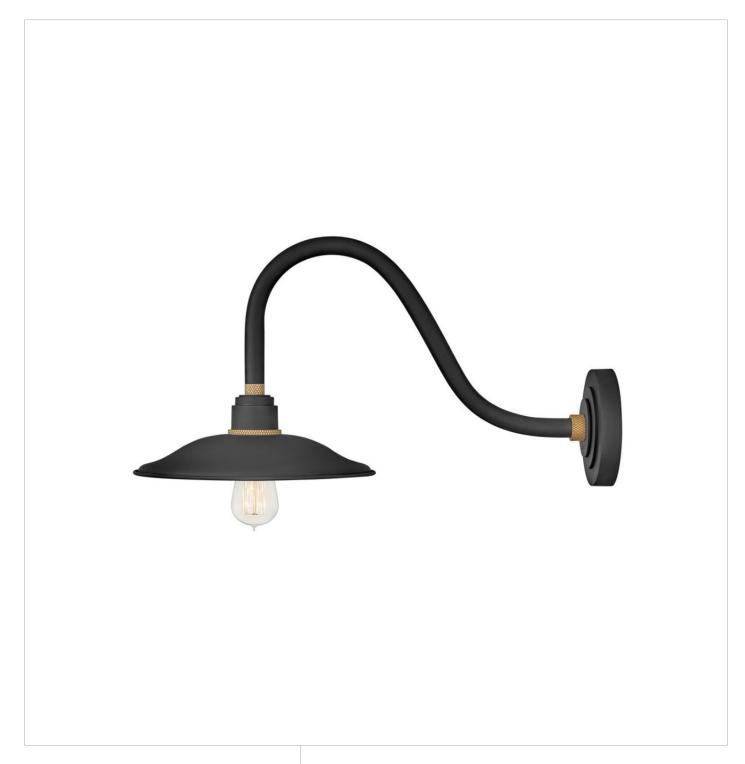

## 10746TK

Decidedly industrious, Foundry is reinventing purposeful lighting. Focused and direct, the sturdy aluminum shade features knurled brass details to offset the Gloss White, Museum Bronze or Textured Black finish while casting a uniform light. The simple, understated form plants a vintage aesthetic for both inside and outside spaces while offering mix and match options that customize the look.

FINISH: Textured Black

WIDTH: 12" HEIGHT: 12"

LIGHT SOURCE: Socket WATTAGE: 1-100w Med.

**HINKLEY** 33000 Pin Oak Parkway Avon Lake, OH 44012 **PHONE: (440) 653-5500** Toll Free: 1 (800) 446-5539 hinkley.com