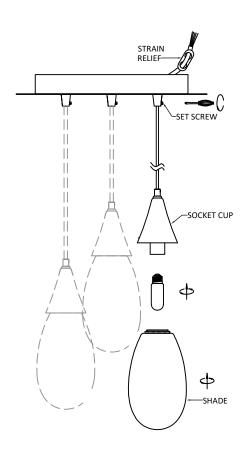

## 113, 116 CANOPY ASSEMBLY,

PASSING THE WIRE THROUGH THE CANOPY SECURED TIGHT WITH SET SCREW, THEN PUT THE PLASTIC STRAIN RELIEF ON THE WIRE END TO HOLD THE WIRE TIGHT IN THE CANOPY. SLIDE OPTIONAL DECORATIVE CHECK RING AND SHADE ONTO THE THREADED SOCKET CUP AND SECURE USING THREADED SOCKET RING

DO NOT OVER TIGHTEN THREADED SOCKET RING TO AVOID BREAKING THE SHADE

PLEASE NOTE THAT THE SINGLE PENDANT MASS SHOULD BE NOT MORE THAN 5LB BULB, CHECK RING, SHADE ARE NOT INCLUDED WITH THE FIXTURE, NEED TO SEPARATE ORDER FROM INNOVATIONS