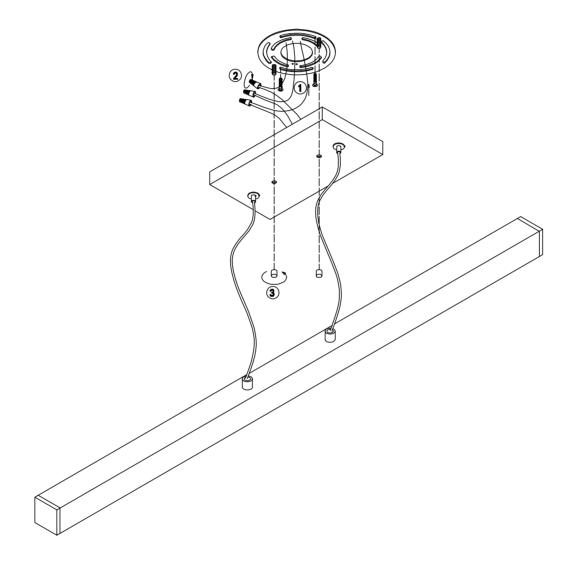

THIS LUMINAIRE MUST BE MOUNTED OR SUPPORTED IN A JUNCTION BOX CE LUMINAIRE DOIT ÊTRE MONTÉ OU SUPPORTÉ DANS UNE BOÎTE DE JONCTION

- · Ensure main supply is switched off.
- Fit mounting bracket onto mounting surface with screws (1).
- Connect wires (4) according to color (White to White, Black to Black). Connect all earth lug together onto the crossbar with green screw to tight.
- Fit canopy onto mounting bracket with finials (3).
- · Reconnect power.
- Light source: AC LED 2\*16W, dimmable, 3CCT: 3000K, 4000K, 5000K, CRI90.