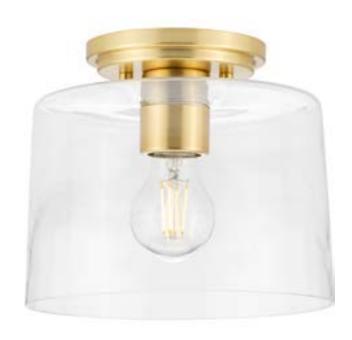

## P350213-012 Adley

Adley Collection One-Light Satin Brass Clear Glass New Traditional Flush Mount Light

Category: Close-to-Ceiling Finish: Satin Brass (Plated) Construction: Steel Construction Glass/Shade: Clear Glass Bowl

Diameter: 8-5/8 in Height: 7-3/8 in

Clear Glass Bowl Width: 8-5/8 in Height: 5-3/4 in

| MOUNTING                                           | ELECTRICAL                | LAMPING                            | ADDITIONAL INFORMATION      |
|----------------------------------------------------|---------------------------|------------------------------------|-----------------------------|
| Ceiling semi-flush                                 | 6 inches of wire supplied | (1) Medium Base (E26) Socket       | cCSAus Damp Location Listed |
| Mounting plate for outlet box included             | 120 VAC                   | Lamp Type A19                      | 1-year Limited Warranty     |
| Construction of the devil 411                      |                           | Incandescent: 60-watt MAX per      |                             |
| Canopy covers a standard 4"                        |                           | socket                             |                             |
| recessed outlet box: 5" W., 0.81"<br>ht., 5" depth |                           | LED: 12.5-watt MAX per socket      |                             |
|                                                    |                           | Fully dimmable with dimmable bulbs |                             |