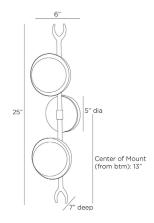

## ARTERIORS

# CHURCHILL SCONCE











Arms and armory inform the sharp angles of our spear-like sconce. Designed to be hung vertically or horizontally, the hammered blackened iron backplate extends to gently cup double globes of frosted glass. Finish will vary.

#### <u>APPEARANCE</u>

Material Glass, Iron
Material Type Hammered
Finish Frosted
Finish Will Vary true
Top Coat/Sealant true

#### DIMENSIONS

6.00 Center Of Mount From 13 IN

Btm

Backplate Dia: 5.00 IN

## $\underline{\mathsf{WIRING}}$

Rating Damp Suggested Bulb Type T6

Cord 1 FT, Clear/Silver, SVT Socket 2, Type B - E12

Photographed Bulb Small Clear Tubular Bulb

Maximum Watt 25 Voltage 110-120 V

### COMPLIANCY

RoHS true

SHIPPING

Product Weight 5.7 LBS Gross Weight 1 7.5 LBS

Shipping Box 1 H: 14 IN, L: 9 IN, W: 14 IN

ADDITIONAL INFO

Hanging Ori