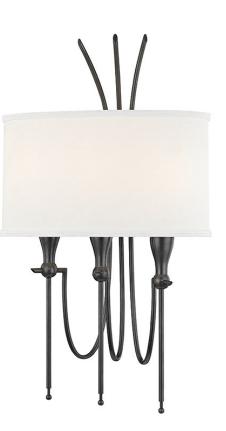

# DAMARIS 4303-OB

Curvaceous and modern, Damaris brings Hollywood Regency glamour to your home. Its drum shade of off-white linen and its generous trim give it a robust and timeless look. Above this shade, a queenly diadem gives it a royal air. In the sconce version, this shade is a racetrack oval, adding another level of panache.

#### DIMENSIONS

Height 23.50" Width/Diameter 13.25" Minimum Height 0.00" Maximum Height 0.00" Canopy/Backplate 4.75" Hanging Type Weight 6.00lb

## GLASS/SHADES

Material Linen Attachment Color Off White