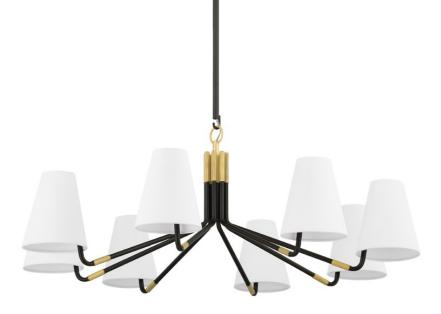

STANWYCK 6640-AGB/DB

Inspired by a chandelier from the 1930s, the Stanwyck wall sconce and chandelier take traditional elements, like the arm shape and tapered shades, and updates them with a fresh material combination and machined details. Slender Distressed Bronze arms, accented with Aged Brass caps and knurled bands, swing up at the end to hold white linen shades. The chandelier has a beautiful hook-and-ring detail and the shades are mounted off-center, adding more visual interest to this modern design.

### **FINISHES**

AGED BRASS/DISTRESSED BRONZE (AGB/DB)

# DIMENSIONS

Height 16.00" Width/Diameter 40.00" Minimum Height 24.00" Maximum Height 76.00" Canopy/Backplate 4.75" Hanging Type 1-3" / 1-6" / 1-12" / 2-18" Stems

Weight 15.40lb

#### **GLASS/SHADES**

Material Linen Attachment Color