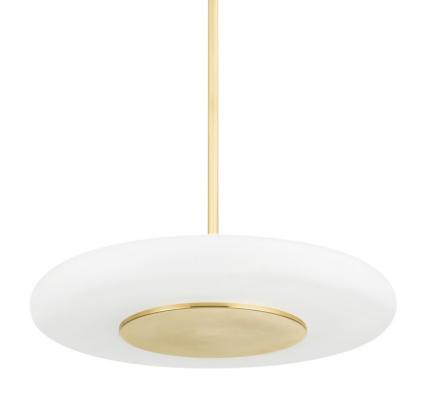

#### PI1896701L-AGB

Blyford's sleek and minimal design has an orbit-like quality that draws the eye around and around. The clear etched glass is accented by streamlined Aged Brass and Black Nickel metalwork, bringing a simple sophistication to the ceiling.

#### **FINISHES**

Aged Brass (AGB) Black Nickel (BLNK)