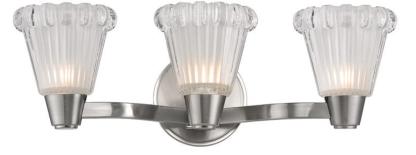

# VARICK 3443-SN

Embodying the resurgent glamour of postwar America, Varick's custom glass is crowned with a thick ring of glimmering facets. We etch the pressed shade's fluted body for soft diffusion, leaving the faceted cornice clear to enhance its refractive brilliance.

#### FINISHES

Polished Chrome (PC) Satin Nickel (SN)

#### DIMENSIONS

Height 6.50" Width/Diameter 18.50" Minimum Height 0.00" Maximum Height 0.00" Canopy/Backplate 4.75" Hanging Type Weight 7.00lb

## **GLASS/SHADES**

Material Glass Attachment Color Clear Outside Frosted Inside