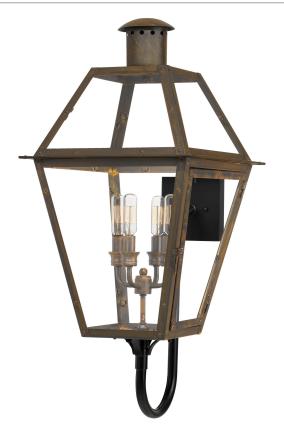

#### **RO8414IZ**

Rue De Royal Outdoor Lantern Industrial Bronze

### **DIMENSIONS**

Dimensions: 13.50" W x 29.50" H x 15.75" D

Backplate Dimensions: 5.00"H x 5.00"W

HCWO: 14"

Weight: 14.50 lbs

# **DETAILS**

Material: Brass/Steel

Glass/Shade Description: Clear Tempered

Glass

Shade 2 Description: Clear Tempered Glass