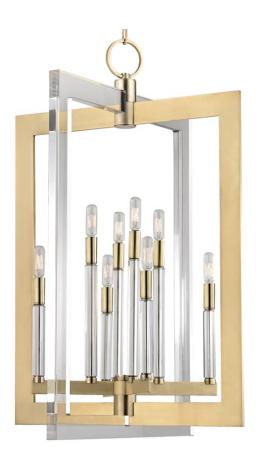

# WELLINGTON

9323-AGB

A brilliant mix of materials, Wellington's sleek planes evoke a modernist sense of glamour. Cast metals mingled with gleaming acrylics to sophisticated effect. Our devotion to design unity shows in detailed candle sleeves, topping the mixed material motif with exposed-filament incandescent bulbs.

### **FINISHES**

Aged Brass (AGB) Polished Nickel (PN)

## **DIMENSIONS**

Height 34.75"

Width/Diameter 23.00"

Minimum Height 39.75"

Maximum Height 90.75"

Canopy/Backplate 5.50"

Hanging Type

Weight 47.00lb