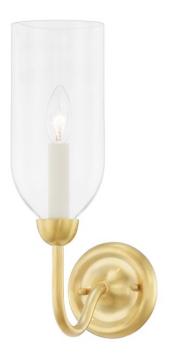

# **CLASSIC NO.1**

MDS111-AGB

Distinctly approachable, the newest style in Mark D. Sikes Classic series is an instant favorite. With delicate curves and a slender profile, this timeless design can complement any aesthetic. Available in three finishes.

#### **FINISHES**

Aged Brass (AGB) Distressed Bronze (DB) Historic Nickel (HN)

## **DIMENSIONS**

Height 14.75"

Width/Diameter 4.75"

Minimum Height 0.00"

Maximum Height 0.00"

Canopy/Backplate 4.75"

Hanging Type

Weight 3.00lb

# **GLASS/SHADES**

Material Glass

Attachment

Color Clear