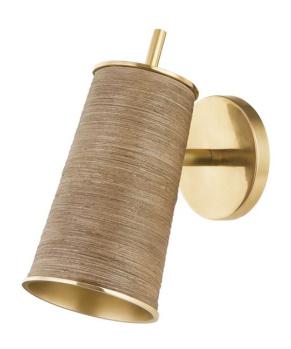

# **DELRAN**

9110-AGB

Combining the strength of metal with the organic beauty of rattan, Delran features an Aged Brass shade in a familiar, cylindrical sconce silhouette continuously wrapped from top to bottom in rattan. Aged Brass accents at the backplate, edging and interior of the shade bring even more warmth to this refined, natural design.