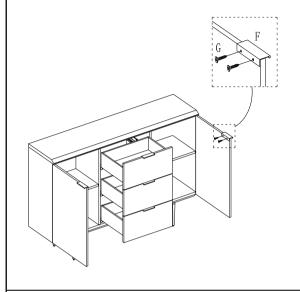

## **ASSEMBLY INSTRUCTIONS.**

MEDICI SIDEBOARD ER-2011-07



THANK YOU FOR YOUR PURCHASE!

## **PARTS AND HARDWARE.**

| 1. CABINET x 1                 | SCREW DRIVER (NOT INCLUDED)    |
|--------------------------------|--------------------------------|
| A. SCREW M4*16 x 1             | B. FLAT WASHER<br>DIA 12MM x 2 |
| C. ANTI PRERVENTION DEVICE x 1 | D. WALL FIXING<br>DEVICE x 1   |
| E. SCREW M4*25 x 1             | F. HANDLE x 5                  |
| G. SCREW M4*12 x 10            |                                |

## STEP 1.



STEP 2.



## NOTES.

Thank you for purchasing this quality product! Be sure to check all packing material carefully for small part that may have come loose inside the carton during shipping.

**CAUTION:** The item is heavy, assembly should be performed by two people.

STEP 3.



STEP 4.