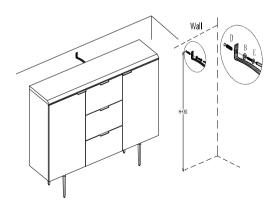

IONS.**

MEDICI SIDEBOARD ER-2011-07



THANK YOU FOR YOUR PURCHASE!

## **PARTS AND HARDWARE.**

| 1. CABINET x 1                 | SCREW DRIVER (NOT INCLUDED)    |
|--------------------------------|--------------------------------|
| A. SCREW M4*16 x 1             | B. FLAT WASHER<br>DIA 12MM x 2 |
| C. ANTI PRERVENTION DEVICE x 1 | D. WALL FIXING<br>DEVICE x 1   |
| E. SCREW M4*25 x 1             | F. HANDLE x 5                  |
| G. SCREW M4*12 x 10            |                                |

## STEP 1.



STEP 2.



## NOTES.

Thank you for purchasing this quality product! Be sure to check all packing material carefully for small part that may have come loose inside the carton during shipping.

**CAUTION:** The item is heavy, assembly should be performed by two people.

STEP 3.



STEP 4.