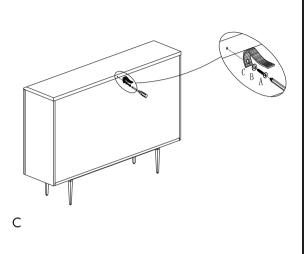

## **ASSEMBLY INSTRUCTIONS.**

MEDICI SIDEBOARD ER-2011-07



THANK YOU FOR YOUR PURCHASE!

## **PARTS AND HARDWARE.**

| 1. CABINET x 1                 | SCREW DRIVER (NOT INCLUDED)    |
|--------------------------------|--------------------------------|
| A. SCREW M4*16 x 1             | B. FLAT WASHER<br>DIA 12MM x 2 |
| C. ANTI PRERVENTION DEVICE x 1 | D. WALL FIXING<br>DEVICE x 1   |
| E. SCREW M4*25 x 1             | F. HANDLE x 5                  |
| G. SCREW M4*12 x 10            |                                |

## STEP 1.



STEP 2.



## NOTES.

Thank you for purchasing this quality product! Be sure to check all packing material carefully for small part that may have come loose inside the carton during shipping.

**CAUTION:** The item is heavy, assembly should be performed by two people.

STEP 3.



STEP 4.