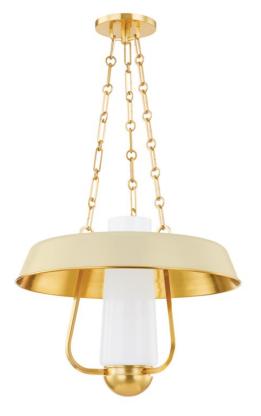

# PROVINCETOWN

5218-AGB/SSD

A modern reimagining of a vintage hurricane lamp, this stylish pendant light blends a sense of heritage with contemporary usability. While the Aged Brass framework and thick chains add to the antique feel of this fixture, the decorative shade in either Soft Sand or Soft Black adds a fresh feel. The large opal glossy glass tube at the center provides comforting illumination over a large area.

#### **FINISHES**

Aged Brass/soft Black (AGB/SBK) Aged Brass/ Soft Sand (AGB/SSD) DIMENSIONS

#### DIMENSIONS

Height 14.50" Width/Diameter 18.00" Length " Minimum Height 22.25" Maximum Height 67.75" Canopy/Backplate 5.00" Hanging Type Weight 11.73lb