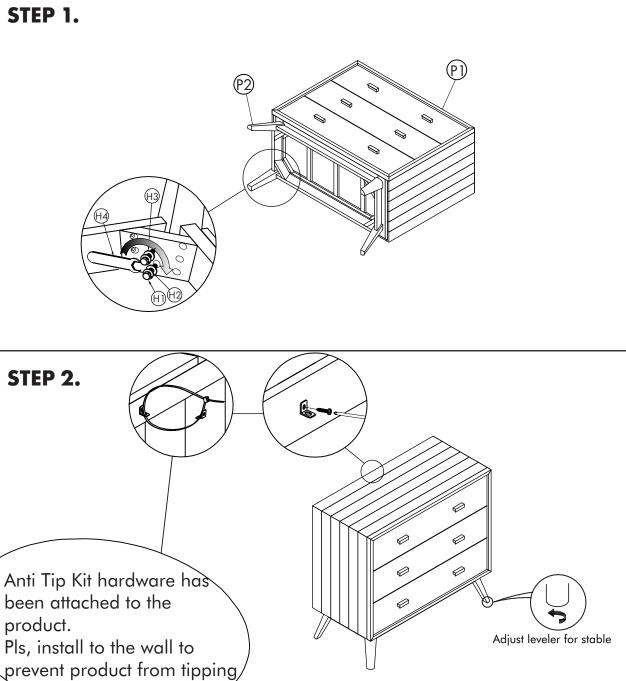

### PARTS AND HARDWARE.

## STEP 1.

### PARTS LIST

| NO. | DESCRIPTION | IMAGE | Q'TY |
|-----|-------------|-------|------|
| P1  | CABINET     |       | 1    |
| P2  | LEGS        |       | 4    |



#### HARDWARE LIST

| NO. | DESCRIPTION      | IMAGE             | Q′TY |
|-----|------------------|-------------------|------|
| Н1  | BOLT M8x60       |                   | 8    |
| H2  | SPRING WASHER M8 | Ø                 | 8    |
| Н3  | WASHER M8        | 0                 | 8    |
| H4  | Spanner 13mm     | CC                | 1    |
| H5  | ANTITIP KIT      | \$ <b>7 \$ \$</b> | 1    |

# NOTES.

Thank you for purchasing this quality product! Be sure to check all packing material carefully for small part that may have come loose inside the carton during shipping.

**CAUTION:** The item is heavy, assembly should be performed by two people.