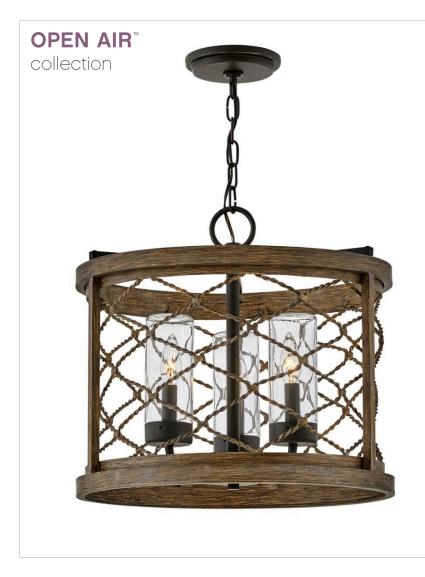

## FINN

12393OZ

SMALL SINGLE TIER

Finn fuses contemporary style and California coastal modern, making it ideal for either indoor or outdoor living. Finn features a warm wood finish with a jute rope inspired metal that has been handcrafted to reinforce the true coastal vibe. Finn is available in an Oil Rubbed Bronze with Sequoia finish.

| DETAILS       |                   |
|---------------|-------------------|
| FINISH:       | Oil Rubbed Bronze |
| MATERIAL:     | Aluminum          |
| GLASS:        | Clear Seedy       |
| SLOPE DEGREE: | 90                |
| DIMMABLE:     | No                |