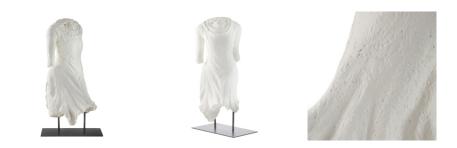

## DECILIA SCULPTURE

ASC21 H: 26.5 IN, W: 14 IN, D: 10 IN Matte White Plaster Contract Suitable As Is Updating the artistry of the Renaissance for a modern age, Decilia's flowing resin form recalls a classical feminine bust. We gave this architectural figure a contemporary twist in matte white plaster. Suspended securely on a thin English bronze-plated post extending from a matching rectangular steel base. Finish will vary.