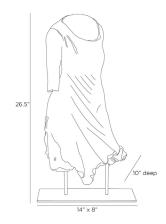

## DECILIA SCULPTURE

ASC21 H: 26.5 IN, W: 14 IN, D: 10 IN Matte White Plaster Contract Suitable As Is Updating the artistry of the Renaissance for a modern age, Decilia's flowing resin form recalls a classical feminine bust. We gave this architectural figure a contemporary twist in matte white plaster. Suspended securely on a thin English bronze-plated post extending from a matching rectangular steel base. Finish will vary.

## APPEARANCE

Material Finish Finish Will Vary Top Coat/Sealant

DIMENSIONS

Foot Print

Resin, Steel English Bronze true true

W: 14 IN, D: 8 IN

SHIPPING Product Weight Gross Weight 1 Shipping Box 1

8 LBS 27.5 LBS H: 33 IN, L: 14 IN, W: 22 IN