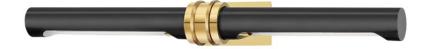

# BARUCH 1824-AOB

Highlight paintings and other wall art with this sleek wall sconce. A ribbed brass socket holds two bulbs for double the illumination. Each of Baruch's aged old bronze shades rotate slightly so you can find the perfect angle for any piece. Two-feet wide, this portable fixture easily moves to accentuate artwork in any room.