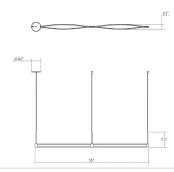

### **Dimensions**

Height: 7.5" 55" Width: 2.5" Length: Canopy/Backplate/Base: 6"

Hanging Details: 6' Adjustable Cord/Cable Size: Double Linear

Canopy/Backplate/Base Height:

## Installation

Installation: Licensed electrician required Sloped Ceiling Compatible?: . Adapter Available

**Shade** 

Shade 1 Material: Aluminum w/Optical

Acrylic

10.5"