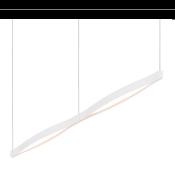

# Ola LED Pendant Spec Sheet

SKU: 22QWCL02120PHA Learn more at: https://sonnemanlight.com/ola-led-pendant

Description: Ola is a softly flowing modular system of linear elements that can be suspended individually or connected in multiple arrangements. Connected end to end they can form a continuous ribbon of light in a nearly limitless linear configuration.

### **Available Finishes**

Minimum Hanging Height:

Available Finishes: Satin Black (.25), Satin White (.03)

**Electrical Specs** 

Bulb(s) Included?: Yes Bulb 1 Type: Integral LED **Bulb Quantity:** Input Voltage: 120VAC Wattage: 24 Initial Lumens: 2200 **Delivered Lumens:** 1400 Color Temperature: 3000K 90 Power Supply Type: Driver Power Supply Quantity: Power Supply Location: Canopy Dimming Type:
Bulb Max Wattage: TRIAC/ELV