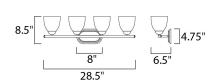

## **MEASUREMENTS**

**DIMENSION** : 28.5" W x 8.5" H x 6.5" Ext

: 8" W x 4.75" H **BACK PLATE** 

HANGING WEIGHT : 2.4 lb