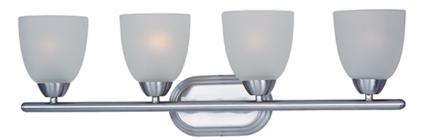

## PRODUCT DESCRIPTION

This transitional design works in any style home. Intersecting, rectangular tubing finished in your choice of Satin Nickel or Oil Rubbed Bronze gently curves to support simple line Frost glass shades.