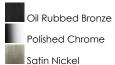

### **FINISHES OPTION**

## PRODUCT DESCRIPTION

This transitional design works in any style home. Intersecting, rectangular tubing finished in your choice of Satin Nickel or Oil Rubbed Bronze gently curves to support simple line Frost glass shades.