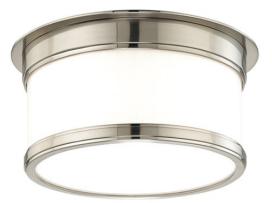

GENEVA 709-SN

Sleek vintage style and premium craftsmanship combine in our Geneva family. We use exacting techniques to craft Geneva's metal rings with flawless step details. The glossy outer layer of the heavy opal glass gives added polish, while the translucent inner layer evenly diffuses bright light. A twist-and-lock design conceals all mounting hardware for an especially sleek appearance.

### DIMENSIONS

Height 4.75" Width/Diameter 9.25" Minimum Height 0.00" Maximum Height 0.00" Canopy/Backplate 7.50" Hanging Type Weight 5.00lb

### **GLASS/SHADES**

Material Glass Attachment Color Opal Glossy