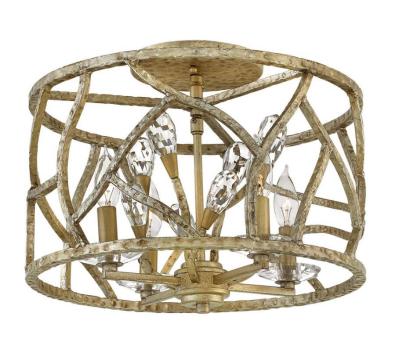

## MEDIUM FLUSH MOUNT

Eve's graceful, hand-forged tubing creates a natural, vine-like pattern in a hammered Champagne Gold finish while faceted clear crystal buds emanate from the tips.

| DETAILS   |                |
|-----------|----------------|
| FINISH:   | Champagne Gold |
| MATERIAL: | Steel          |
| DIMMABLE: | No             |

## **PRODUCT DETAILS:**

- This fixture includes multiple down stems in various lengths to customize the installation height of the fixture, including one 6" stem and two 12" stems
- Convertible fixture can be hung as a pendant or semi-flush mount
- Suitable for use in dry (indoor) locations as defined by NEC and CEC.
  Meets United States UL Underwriters Laboratories & CSA Canadian Standards Association Product Safety Standards.
- Striking and glamorous silhouette with luxe details and a rich finish that makes a dramatic statement
- Luxurious gold finish with opulent sheen