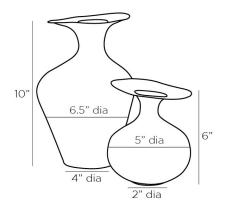

## DIMENSIONS

Foot Print Small Foot Print Large Small Set Opening Large Set Opening Brass Antique Brass, Vintage Silver true true

Dia: 2.00 Dia: 4.00 1.00 2.00 SHIPPING Product Weight Gross Weight 1 Shipping Box 1