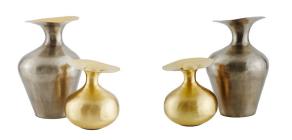

## SELPHINE VASES, SET OF 2

6961

Vintage Silver Contract Suitable As Is This pair of brass sheet vases feature mouth openings inspired by the French horn. In contrasting antique brass and vintage silver finishes, the gestural vases offer a welcome and refined touch of whimsy and harmonize with any décor style.