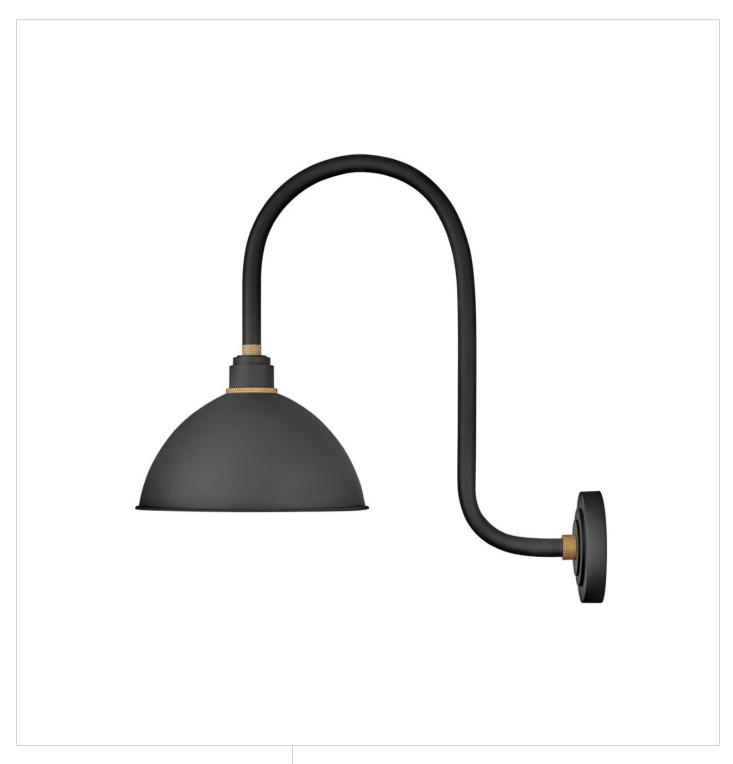

## **FOUNDRY DOME**

LARGE TALL GOOSENECK BARN LIGHT

## 10574TK

Decidedly industrious, Foundry is reinventing purposeful lighting. Focused and direct, the sturdy aluminum shade features knurled brass details to offset the Gloss White, Museum Bronze or Textured Black finish while casting a uniform light. The simple, understated form plants a vintage aesthetic for both inside and outside spaces while offering mix and match options that customize the look.

FINISH: Textured Black

**WIDTH**: 12" **HEIGHT**: 23.8"

LIGHT SOURCE: Socket WATTAGE: 1-100w Med.

**HINKLEY** 33000 Pin Oak Parkway Avon Lake, OH 44012 **PHONE: (440) 653-5500** Toll Free: 1 (800) 446-5539 hinkley.com