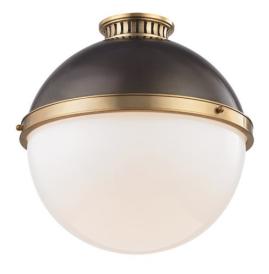

Latham offers a stunning update on a classic style. In two-tone finish or polished nickel, its ventilated holder and spherical mounting pins are among its beautiful details.

### **FINISHES**

Aged/antique Distressed Bronze (ADB) Polished Nickel (PN)

# GLASS/SHADES

Material Glass Attachment Color Opal Shiny