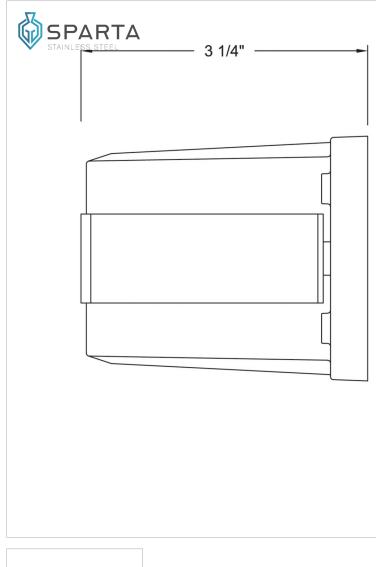

#### 12V LED LARGE LOUVERED BRICK LIGHT

Dash LED brick and step lights deliver sleek style, safety, and security in a powerful package. Available in small and large sizes, as well as flat and louvered versions, Dash features a cast 316 stainless steel front equipped with frosted glass for soft illumination.

#### DIMENSIONS

| DIMENSIONS |       |
|------------|-------|
| WIDTH:     | 10"   |
| HEIGHT:    | 3"    |
| DEPTH:     | 3.3   |
| WEIGHT:    | 2.7lb |