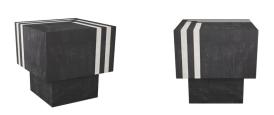

## BURTON END TABLE

FEI19 H: 18.5 IN, W: 20 IN, D: 20 IN Ebony Contract Recommendations: Adding a lacquer coating provides additional protection Graphic stripes of inlaid ivory bone intersect a cube of ebony-finished mango wood. A fresh twist on the classic cube table, this monolithic form balances over a recessed base for visual interest. Finsh will vary.

#### APPEARANCE

Material Material Type Finish Finish Will Vary Top Coat/Sealant Bone, Wood Mango Ivory true true