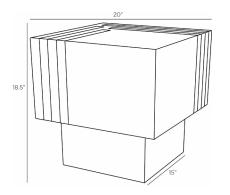

## BURTON END TABLE

FEI19 H: 18.5 IN, W: 20 IN, D: 20 IN Ebony Contract Recommendations: Adding a lacquer coating provides additional protection Graphic stripes of inlaid ivory bone intersect a cube of ebony-finished mango wood. A fresh twist on the classic cube table, this monolithic form balances over a recessed base for visual interest. Finsh will vary.

#### DIMENSIONS

Foot Print Diagonal Dimension W: 15 IN, D: 15 IN 27.5 IN