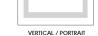

#### MOUNTING OPTIONS

LED back-lit mirror can be mounted horizontally or vertically.