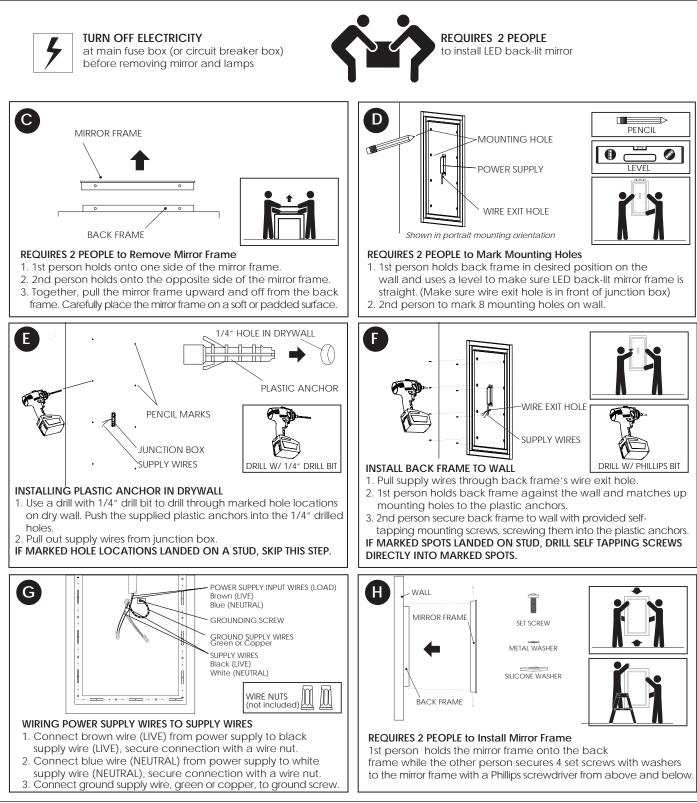

### TURN OFF ELECTRICITY

at main fuse box (or circuit breaker box) before removing mirror and lamps

to install LED back-lit mirror

#### MOUNTING OPTIONS

LED back-lit mirror can be mounted horizontally or vertically.