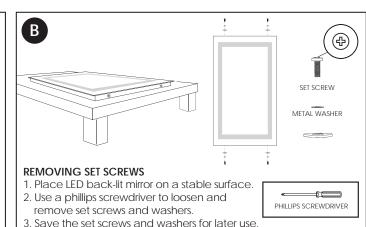

uct operates on 120 VAC; always confirm the maximum wattage of the socket set does not exceed the maximum wattage of the circuit it is connected to.
- 4. If you are unfamiliar with methods of installing electrical wiring, secure the services of a qualified licensed electrician.
- 5. Suitable for DRY and DAMP Locations
- Save these installation instructions and refer to them when modifications or lamp replacements are made. 6.

#### **CAUTION-RISK OF FIRE** MAXIMUM WATTAGE AS MARKED ON LUMINAIRE MUST NOT BE EXCEEDED Rated 24 Volts DC

### INSTALLATION INSTRUCTIONS



### TURN OFF ELECTRICITY

at main fuse box (or circuit breaker box) before removing mirror and lamps



to install LED back-lit mirror





#### MOUNTING OPTIONS

LED back-lit mirror can be mounted horizontally or vertically.



## SAVE THESE INSTRUCTIONS



www.jescolighting.com support@jescolighting.com Tech Support: 855.592.0029

15 Harbor Park Drive Port Washington, NY 11050 Main Line: 800.527.7796 Fax Line: 855.265.5768

219 South 6th Ave City of Industry, CA 91746 Main Line: 855.654.0110 Fax Line: 626.333.2955

JW11092015

Instruction sheet subject to change without prior notice.



# INSTALLATION INSTRUCTIONS





www.jescolighting.com support@jescolighting.com **Tech Support:** 855.592.0029 15 Harbor Park Drive Port Washington, NY 11050 **Main Line:** 800.527.7796 *Fax Line:* 855.265.5768 219 South 6th Ave City of Industry, CA 91746 Main Line: 855.654.0110 Fax Line: 626.333.2955 JW11092015

Instruction sheet subject to change without prior notice.