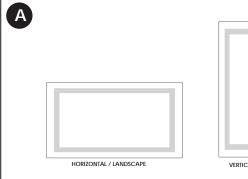

#### MOUNTING OPTIONS

LED back-lit mirror can be mounted horizontally or vertically.