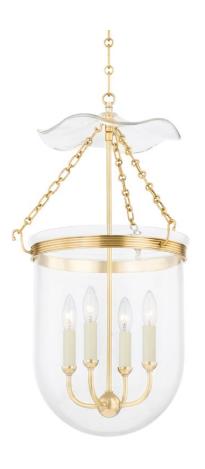

## MDS1602-AGB

Rousham modernizes the traditional bell jar design with flowing lines and clean details such as ribbed metal banding and a stately chain, both in Aged Brass. The graceful, flowing glass that sits atop the pendant is a simple accent that draws the eye and makes the piece stand out. Part of our Mark D. Sikes collection.