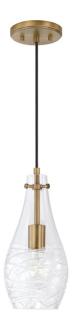

# AA1006AD

## 1 LIGHT PENDANT

Aged Brass

UPC: 841740160476

Available Finishes: Aged Brass (AD), Brushed Nickel (BN)

#### DIMENSIONS

Dimensions: 6"W x 13"H Product Weight: 2.5 lbs. Max. Hanging Height: 115.75" Min. Hanging Height: 13" Wire/Chain: 96" Wire Canopy: 5"W x 0.75"H

### **GLASS DESCRIPTION**

Glass Dimensions: 6"W X 12.25"H

JOB/LOCATION: \_\_\_\_\_

QUANTITY: \_\_\_\_\_

NOTES: \_\_\_\_\_