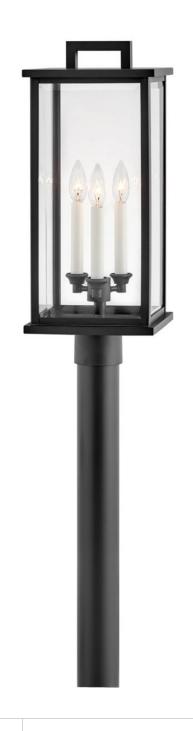

## **WEYMOUTH**

LARGE POST TOP OR PIER MOUNT LANTERN

## 20011BK

Modernize your outdoor space without sacrificing the traditional appeal you long for. Weymouth's subtle yet overstated frame features a clean design, while its symmetrical lines evoke timeless elegance with a contemporary edge. The contrast candle sleeves in warm white balance the robust aluminum cast frame. The beveled glass is an elegant touch to help refract the light.

FINISH: Black

GLASS: Clear Beveled

WIDTH: 9"
HEIGHT: 22.3"
DEPTH: 0

**LIGHT SOURCE**: Socketed

WATTAGE: 3-5w Cand. LED, 60w Equiv.

**HINKLEY** 33000 Pin Oak Parkway Avon Lake, OH 44012 **PHONE: (440) 653-5500** Toll Free: 1 (800) 446-5539 hinkley.com