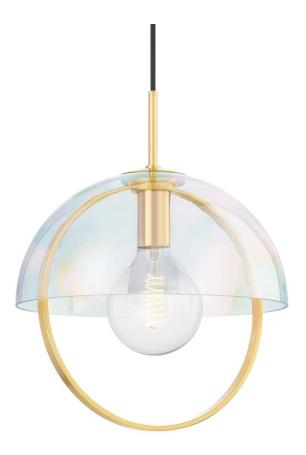

# MERIAH H752701L-AGB

Meriah cascades effortlessly like a pendant necklace, featuring layers of spherical shapes. The aged brass frame hangs within an iridescent glass shade, lending a subtle sparkle to the dome silhouette. Also available in a smaller size.

#### **FINISHES**

Aged Brass (AGB) Aged Brass (AGB)

#### DIMENSIONS

Height 17.50" Width/Diameter 14.00" Minimum Height 20.50" Maximum Height 138.50" Canopy/Backplate 4.75" Hanging Type 120" Weight 14.00lb

## GLASS/SHADES

Material CLEAR PLATED LIGHT IRIDESCENT Attachment

Color CLEAR