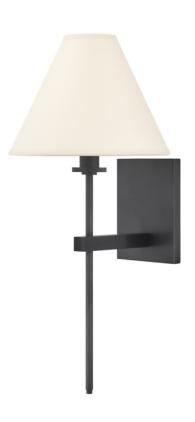

# **GRAHAM**

8861-OB

Traditional style with an edge, Graham's long metal arms extend down giving the piece a torch-like feel. The paper shade emits a rich warm glow, bringing a sense of calm to any space. Sconce available in Aged Brass, Old Bronze or Polished Nickel finishes.

#### **DIMENSIONS**

Height 18.75"

Width/Diameter 8.00"

Minimum Height 0.00"

Maximum Height 0.00"

Canopy/Backplate 0.00"

Hanging Type

Weight 1.87lb

### **GLASS/SHADES**

Material Paper

Attachment

Color White