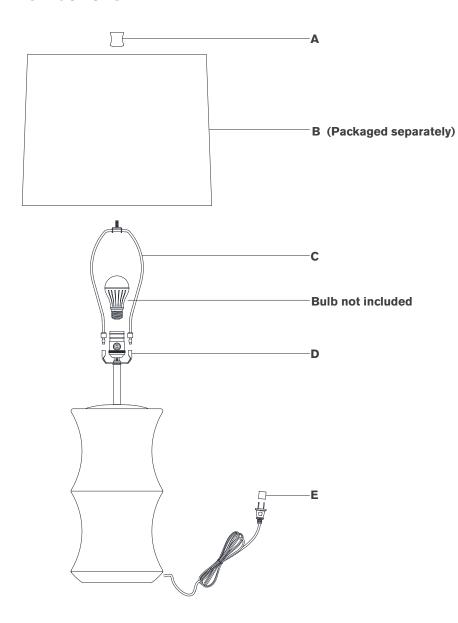

#### Scissors

- 1. Carefully remove all parts from the box. Place on a clean, soft surface.
- 2. Install harp **(C)** by squeezing together and inserting into top of saddle **(D)**.
- 3. Remove finial (A) from harp (C).
- 4. Remove shade **(B)** from packaging and install to harp **(C)** using finial **(A)**.

**NOTE:** If shade has additional packaging, carefully cut off from interior of shade to avoid damages.

- 5. Install light bulb into the socket.
- 6. Remove protective cover (E) from plug.
- 7. Plug into electrical outlet and test fixture.