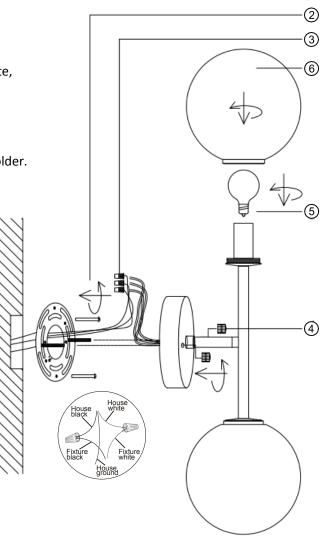

THIS LUMINAIRE MUST BE MOUNTED OR SUPPORTED IN A JUNCTION BOX CE LUMINAIRE DOIT ÊTRE MONTÉ OU SUPPORTÉ DANS UNE BOÎTE DE JONCTION

- 1 Ensure main supply is switched off.
- 2 Insert masonry plugs into mounting surface.
- Fit mounting bracket onto mounting surface with self-tapping screws (2).
- Connect wires (3) according to colour (White to White, Black to Black). Connect all earth plug together onto the crossbar with green, screw to tight.
- S Fit wall plate onto mounting bracket with nuts (4).
- **6** Install the bulbs (5) (not included) firmly into lampholder.
- Fit shade (6) onto lampholder.
- Reconnect power.