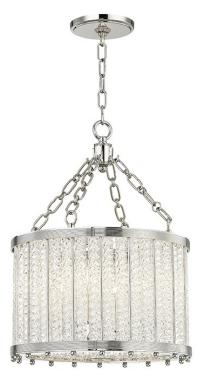

# SHELBY 8119-PN

Shelby puts a twist on a traditional form–literally. By twisting extruded glass into braided licorice strips, Shelby creates a jazzy fixture sure to create amazing ambience.

## DIMENSIONS

Height 32.25" Width/Diameter 16.13" Minimum Height 36.00" Maximum Height 87.25" Canopy/Backplate 6.00" Hanging Type 54" Chain Weight 33.00lb

# GLASS/SHADES

Material Glass Attachment Color Clear