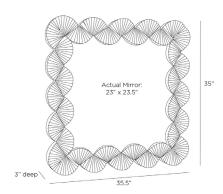

## ETHOS MIRROR

WMI51 H: 35 IN, W: 35.5 IN, D: 3 IN Antique Brass Contract Suitable As Is These aluminum rippling forms are finished in antique brass to add textural interest to this dramatic, dimensional accessory. The fan-like accents seemingly move in alternate directions to create unexpected contrast for the eye. Designed to be hung vertically, this mirror is finished with a cleat at the back for security.

## <u>APPEARANCE</u>

Material Aluminum, Mirror

Finish Plain Top Coat/Sealant false

DIMENSIONS

Mirror Size H: 23 IN, W: 23.5 IN