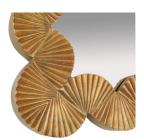

## ETHOS MIRROR

WMI51 H: 35 IN, W: 35.5 IN, D: 3 IN Antique Brass Contract Suitable As Is These aluminum rippling forms are finished in antique brass to add textural interest to this dramatic, dimensional accessory. The fan-like accents seemingly move in alternate directions to create unexpected contrast for the eye. Designed to be hung vertically, this mirror is finished with a cleat at the back for security.