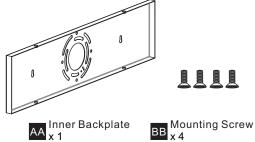

### **MOUNTING HARDWARE**

Outlet Box Screw x 2

Screw

Your installation is now complete! Restore electricity and save this sheet for future reference.