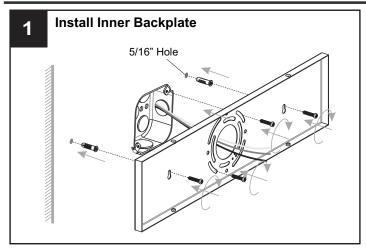

- Turn off electricity to fixture before replacing the bulb(s).

## TOOLS REQUIRED













## **CARE AND MAINTENANCE**

- Glass shade is delicate, care should be taken when handling and installing.
- When securing the shade, do not over tighten the socket collar or possible cracks may occur in the glass.
- The glass shade may loosen over time, please periodically check the socket collar without over-tightening.
- Wipe clean using soft, dry cloth or static duster. Always avoid using harsh chemicals and abrasives to clean fixture as they may damage

If you need further assistance call Quoizel Customer Care at 1-800-645-3184 (9:00am - 5:00pm EST), or visit us on-line at www.quoizel.com.

## **PACKAGE CONTENTS**



### **MOUNTING HARDWARE**













Outlet Box Screw x 2







Screw











Your installation is now complete! Restore electricity and save this sheet for future reference.