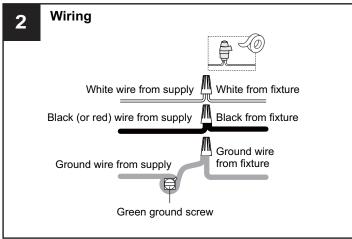

Turn off electricity to fixture before replacing the bulb(s).

## TOOLS REQUIRED













## **CARE AND MAINTENANCE**

- Glass shade is delicate, care should be taken when handling and installing.
- When securing the shade, do not over tighten the socket collar or possible cracks may occur in the glass.
- The glass shade may loosen over time, please periodically check the socket collar without over-tightening.
- Wipe clean using soft, dry cloth or static duster. Always avoid using harsh chemicals and abrasives to clean fixture as they may damage

If you need further assistance call Quoizel Customer Care at 1-800-645-3184 (9:00am - 5:00pm EST), or visit us on-line at www.quoizel.com.

## **PACKAGE CONTENTS**



### **MOUNTING HARDWARE**













Outlet Box Screw x 2







Screw











Your installation is now complete! Restore electricity and save this sheet for future reference.