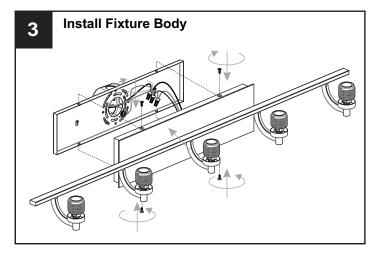

rn off electricity to fixture before replacing the bulb(s).

## TOOLS REQUIRED













## **CARE AND MAINTENANCE**

- Glass shade is delicate, care should be taken when handling and installing.
- When securing the shade, do not over tighten the socket collar or possible cracks may occur in the glass.
- The glass shade may loosen over time, please periodically check the socket collar without over-tightening.
- Wipe clean using soft, dry cloth or static duster. Always avoid using harsh chemicals and abrasives to clean fixture as they may damage

If you need further assistance call Quoizel Customer Care at 1-800-645-3184 (9:00am - 5:00pm EST), or visit us on-line at www.quoizel.com.

## **PACKAGE CONTENTS**



### **MOUNTING HARDWARE**













Outlet Box Screw x 2







Screw











Your installation is now complete! Restore electricity and save this sheet for future reference.