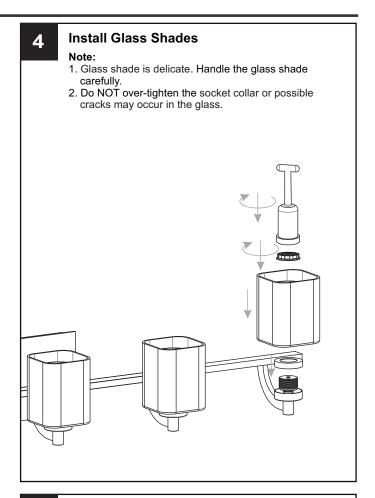

## **CARE AND MAINTENANCE**

- Glass shade is delicate, care should be taken when handling and installing.
- When securing the shade, do not over tighten the socket collar or possible cracks may occur in the glass.
- The glass shade may loosen over time, please periodically check the socket collar without over-tightening.
- Wipe clean using soft, dry cloth or static duster. Always avoid using harsh chemicals and abrasives to clean fixture as they may damage