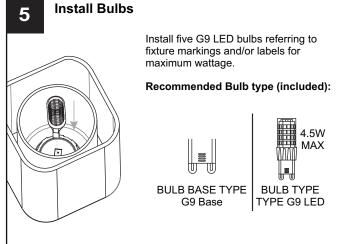

#### WARNING

- RISK OF ELECTRIC SHOCK Before beginning installation, turn off electricity at the circuit breaker box or the main fuse box. RISK OF FIRE Use bulbs specified by the markings and/or labels on the fixture.