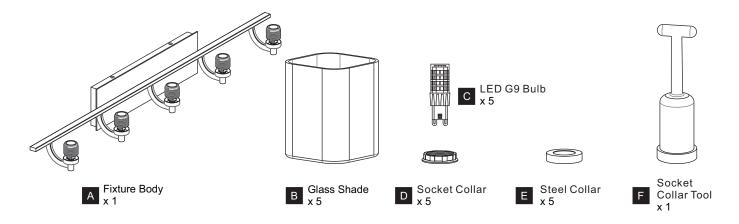

If in doubt about electrical installation, consult a licensed electrician.
- Turn off electricity to fixture before replacing the bulb(s).

## TOOLS REQUIRED













## **CARE AND MAINTENANCE**

- Glass shade is delicate, care should be taken when handling and installing.
- When securing the shade, do not over tighten the socket collar or possible cracks may occur in the glass.
- The glass shade may loosen over time, please periodically check the socket collar without over-tightening.
- Wipe clean using soft, dry cloth or static duster. Always avoid using harsh chemicals and abrasives to clean fixture as they may damage

If you need further assistance call Quoizel Customer Care at 1-800-645-3184 (9:00am - 5:00pm EST), or visit us on-line at www.quoizel.com.

## **PACKAGE CONTENTS**



### **MOUNTING HARDWARE**













Outlet Box Screw x 2







Screw











Your installation is now complete! Restore electricity and save this sheet for future reference.