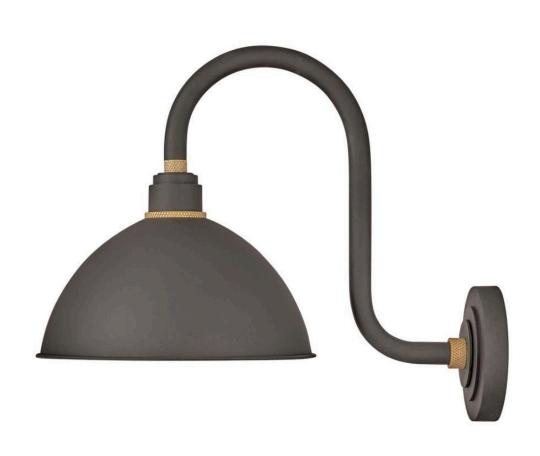

## **FOUNDRY DOME**

SMALL TALL GOOSENECK BARN LIGHT

## 10564MR

Decidedly industrious, Foundry is reinventing purposeful lighting. Focused and direct, the sturdy aluminum shade features knurled brass details to offset the Gloss White, Museum Bronze or Textured Black finish while casting a uniform light. The simple, understated form plants a vintage aesthetic for both inside and outside spaces while offering mix and match options that customize the look.

FINISH: Museum Bronze

WIDTH: 12" HEIGHT: 17" DEPTH: 0

**LIGHT SOURCE**: LED Lamp

WATTAGE: 1-14w Med. LED, 100w Equiv.

**HINKLEY** 33000 Pin Oak Parkway Avon Lake, OH 44012 **PHONE: (440) 653-5500** Toll Free: 1 (800) 446-5539 hinkley.com